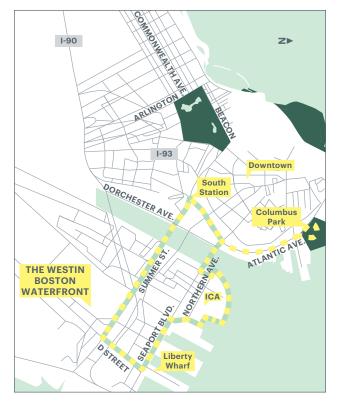

#### 3.5 MILE ROUTE

- Exit the front drive of the Westin Boston Waterfront and turn left on Summer St.
- Follow Summer Street over two bridges and turn right onto Atlantic Ave.
- 3. Follow Atlantic Ave. to Christopher Columbus Park.
- Circle the park and follow Atlantic Ave. back toward Seaport Blvd.
- 5. Turn left onto Seaport Blvd. and follow across the bridge.
- 6. Turn immediately left onto Sleeper St.
- Turn left onto Northern Ave. and follow onto the Harborwalk to your right (behind the Daily Catch restaurant past Moakley Courthouse).
- 8. Follow the Harborwalk behind the ICA.
- 9. Turn left onto Seaport Blvd. and follow to Liberty Wharf.
- 10. Turn right onto D St.
- 11. Take a right onto Summer St. and return to The Westin Boston Waterfront.

### 2 MILE ROUTE

- 1. Follow steps 1&2 on 3.5-mile route.
- 2. Turn right on Seaport Blvd and cross bridge.
- 3. Follow steps 6-11 from 3.5-mile route.

Disclaimer notice: As a courtesy to our guests the attached running/walking course map identifies distances and routes created by using an independent outside mapping source. This map was not created by the hotel. The identified routes are on city public streates and ways. As the hotel has no direct or indirect control over public areas we urge you to use common sense for your own safety and security. The hotel in no way guarantees the safety or condition of the identified routes. Use of this map is at your own risk. Please observe all rules and posted signs and warnings, including traffic signals.